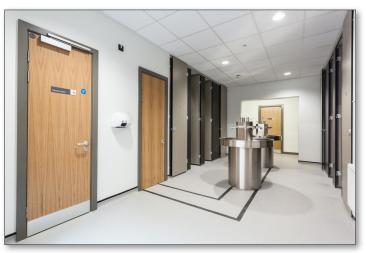

DIS personnel are 'DBS' checked.

Above: Baysgarth School - North Lincolnshire Centre: Baysgarth School - North Lincolnshire

Below: National Automotive Innovation Centre - Warwick University

Left: York St. John University