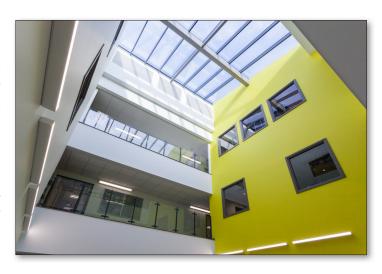

DIS personnel are 'DBS' checked.

Above: Baysgarth School - North Lincolnshire Centre: Baysgarth School - North Lincolnshire

Below: National Automotive Innovation Centre - Warwick University

Left: York St. John University