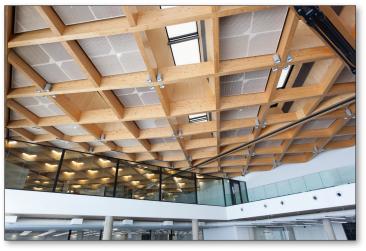

DIS personnel are 'DBS' checked.

Above: Baysgarth School - North Lincolnshire Centre: Baysgarth School - North Lincolnshire

Below: National Automotive Innovation Centre - Warwick University

Left: York St. John University